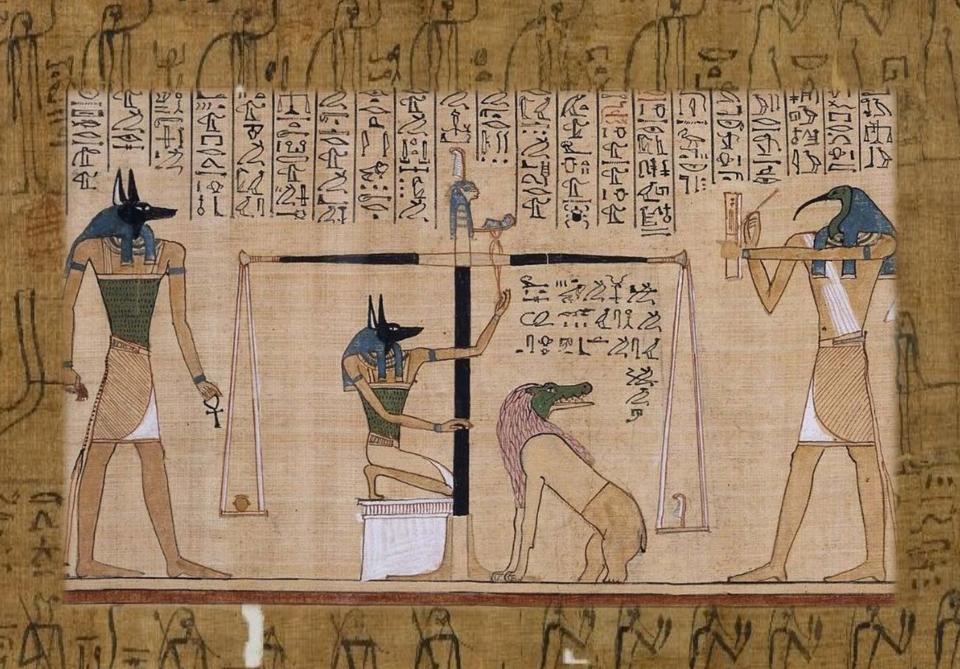

Unbornness

Copyrighted Material

Human Pre-existence and the Journey toward Birth

INITIATION RITES: The ancient Persians, Greeks, Romans, Celtics...