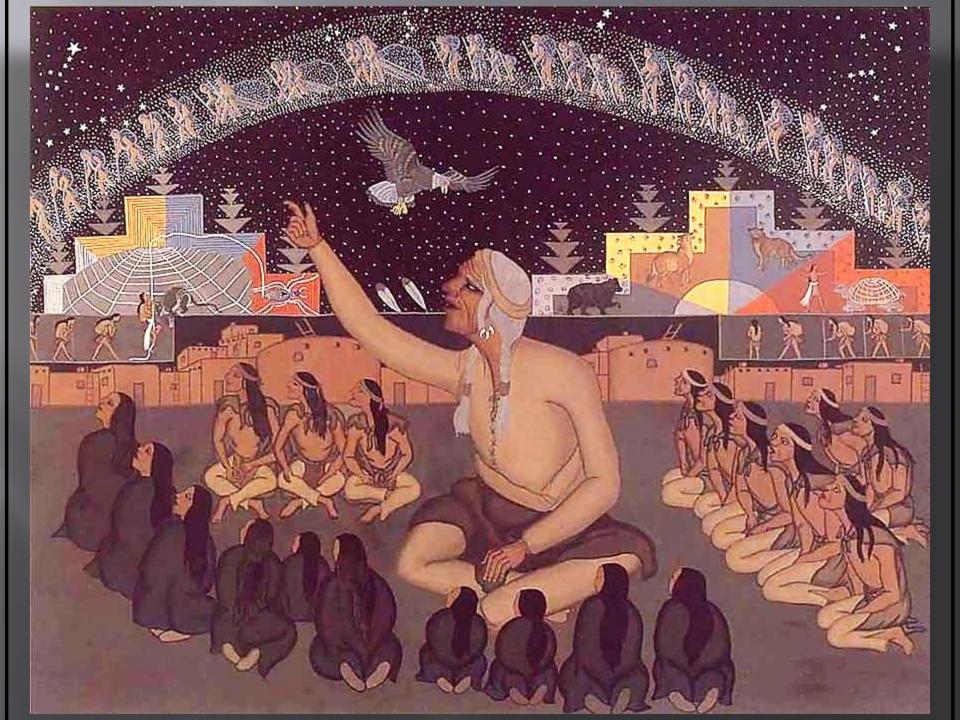

#### THE CELTIC / DRUIDIC MYSTERIES IRELAND & SCOTLAND

Native American Ghost Dance