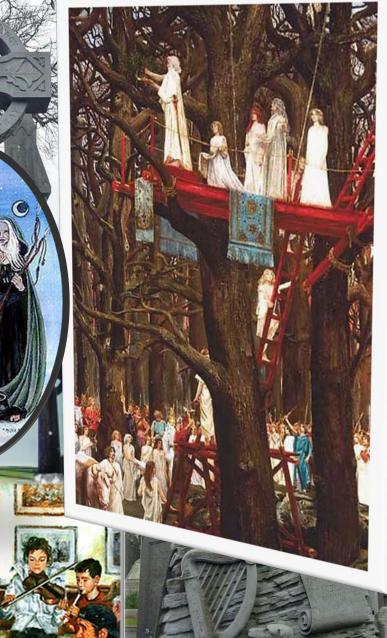

#### THE CELTIC / DRUIDIC MYSTERIES IRELAND & SCOTLAND

Native American Ghost Dance