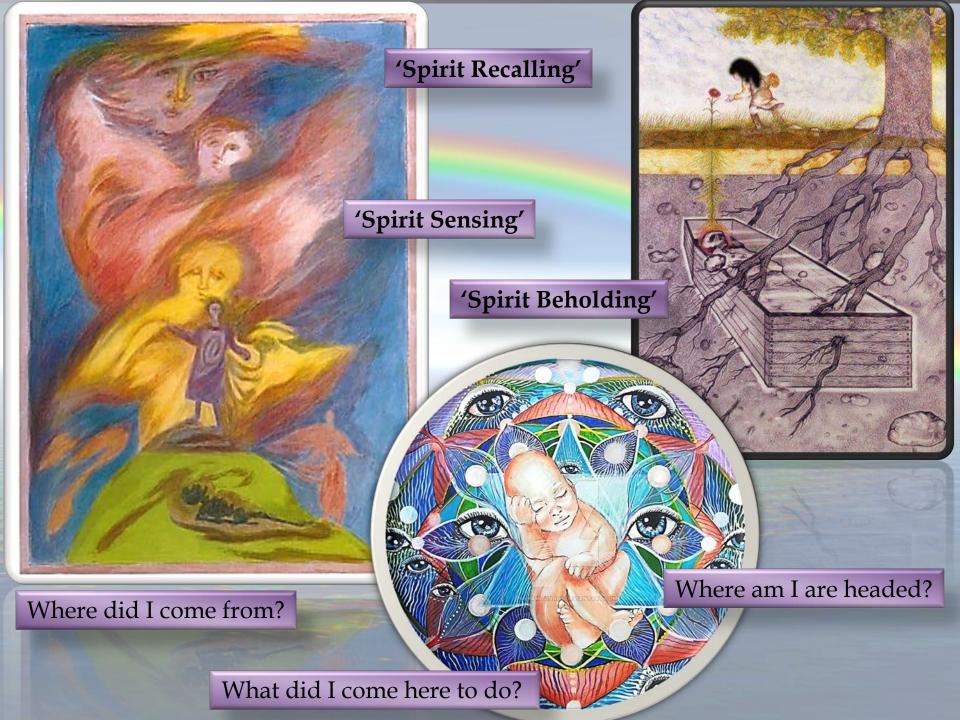

Unbornness

Copyrighted Material

Human Pre-existence and the Journey toward Birth

INITIATION RITES: The ancient Persians, Greeks, Romans, Celtics...