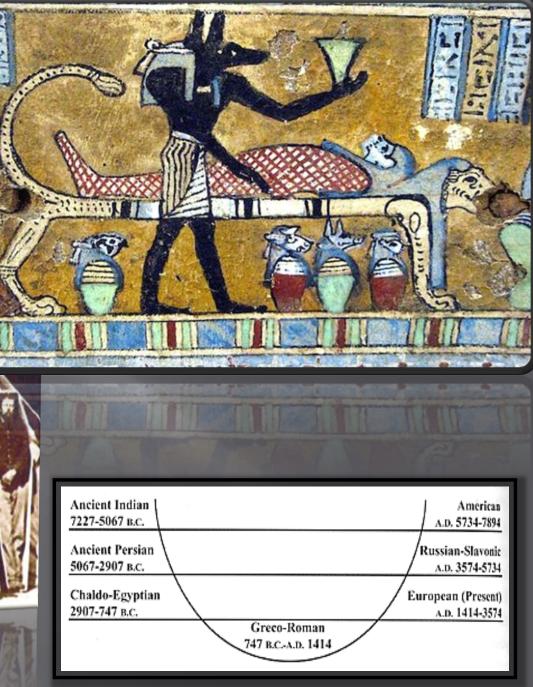

Unbornness

Copyrighted Material

Human Pre-existence and the Journey toward Birth

INITIATION RITES: The ancient Persians, Greeks, Romans, Celtics...