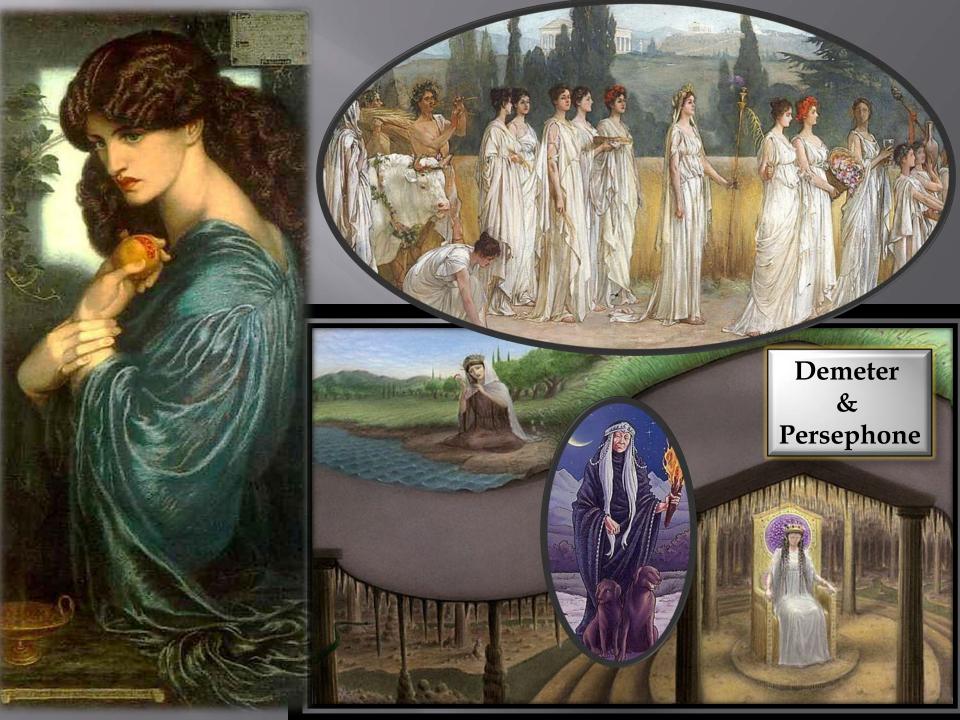

Unbornness

Copyrighted Material

Human Pre-existence and the Journey toward Birth

INITIATION RITES: The ancient Persians, Greeks, Romans, Celtics...