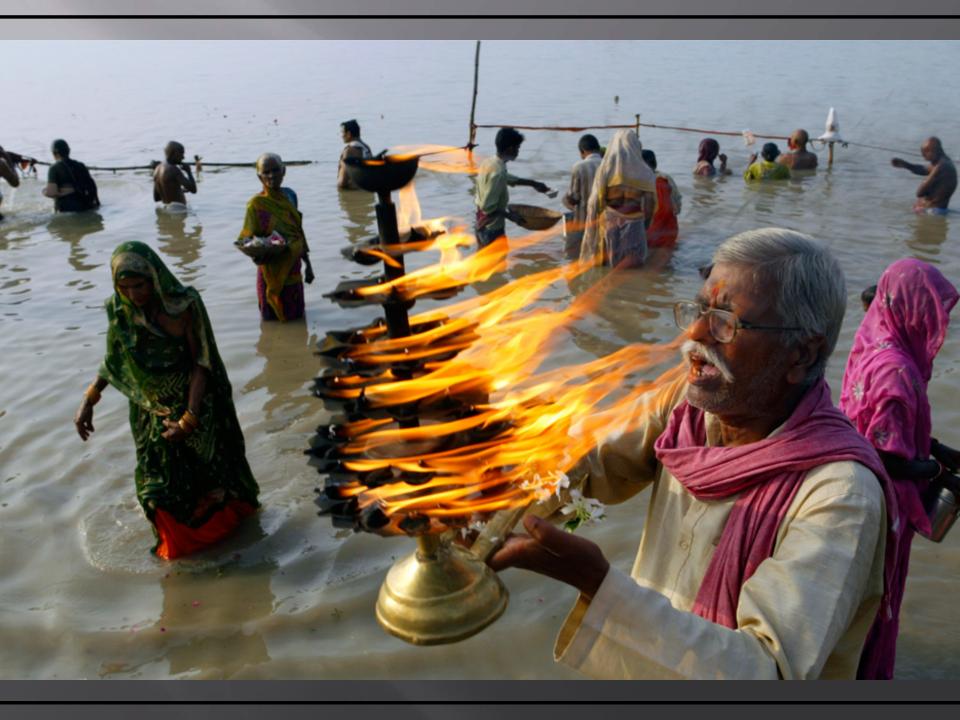

#### Feralia - Ancient Roman Festival of the Dead

What is your tradition?

**Break Out Groups** 

Sharing