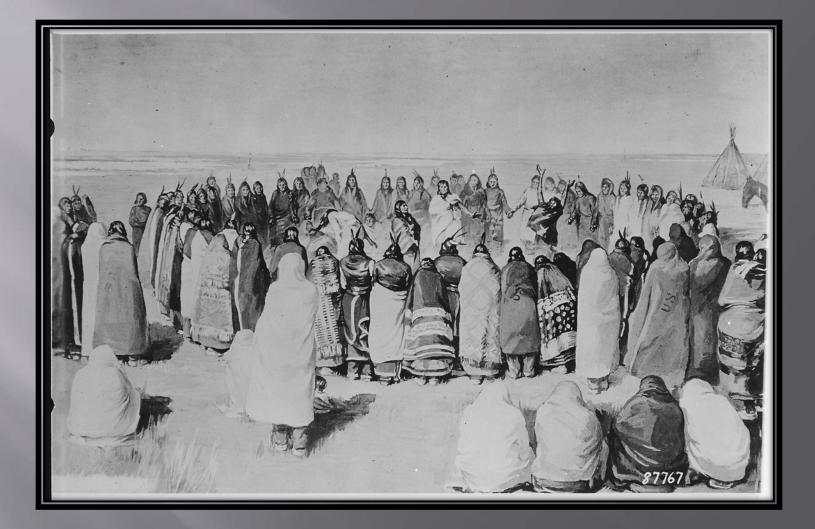

#### THE CELTIC / DRUIDIC MYSTERIES IRELAND & SCOTLAND

Native American Ghost Dance