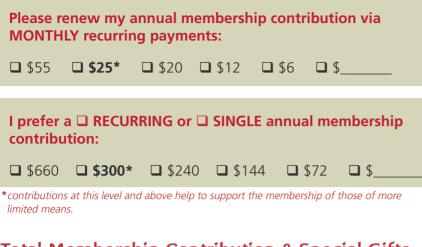

# Annual Membership Contribution

### How to Pay

Bank debit and recurring credit card gifts are auto-renewing